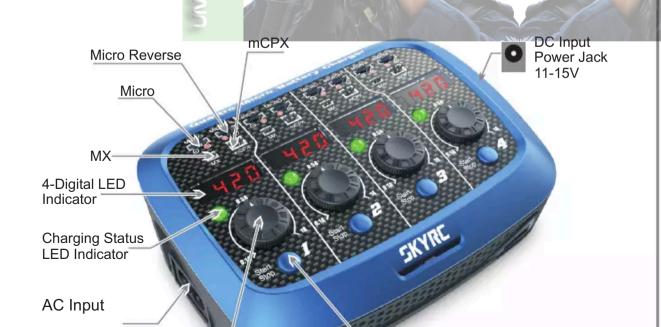

SKYRC Quattro Micro Battery Charger employs the circuit that features four totally independent but identical power outputs which are powered 4W each. It is designed for charging single cell LiPo. Insert the battery lead to the right connector in each port, the charger will charge 4 batteries at the same time. And the charging current can be adjusted from 0.1-1A by dial, the charging capacity and cell voltage can be displayed in each 4-digital LED Indicators.